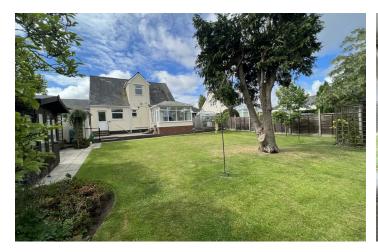

## **EXTERNALLY**

Front Aspect - Twin driveways affording off-road parking for three or more cars. Attractive lawned front garden.

Rear Aspect - Attractive landscaped rear garden with patio area, large lawned garden, beautiful mature trees and hedging. With a summerhouse, greenhouse and potting shed all with electrics.