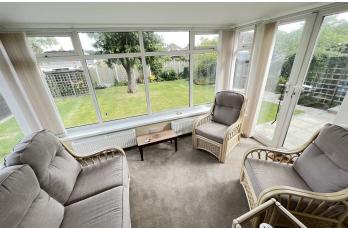

#### Orangery

8'9" x 12'1" (2.67 x 3.69)

Double glazed windows and patio doors, radiator, power points