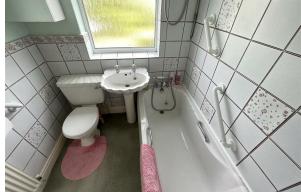

## Bathroom

Comprising bath with electric shower above, W.C, wash hand basin, part tiled, double glazed window, radiator