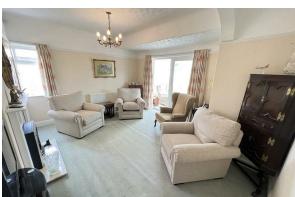

## Lounge

## 14'7" × 12'11" (4.45 × 3.94)

A large lounge with double glazed windows, radiators, power points, TV point, fireplace, integral cupboard, opens into;

#### Orangery

8'9" x 12'1" (2.67 x 3.69)

Double glazed windows and patio doors, radiator, power points