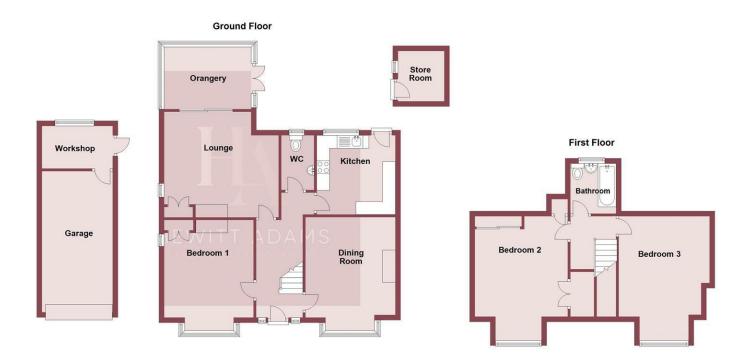

In brief the accommodation affords; entrance hall, downstair bedroom, dining room / optional 4th bedroom, large lounge that opens onto a orangery, with a downstairs W.C and a kitchen. With lots of scope to extend to the rear.

Upstairs there are two large bedrooms and a bathroom.

A: 20 Pensby Road, Heswall, CH60 7RE T: 0151 342 8200 www.hewittadams.co.uk Hewitt Adams Ltd. Registered in England Company Reg No: 09987691 Company VAT No: 249324300

## **Front Entrance**

Into;

## Hall

Staircase to first floor, radiator

## Bedroom One

14'11" x 11'5" (4.57 x 3.49)

Double glazed to front, radiator, power points, integral wardrobes /cupboard

## Dining Room (Optional Bedroom)

14'10" x 11'4" (4.54 x 3.46)

Double glazed window, radiator, power points

## Lounge

## 14'7" × 12'11" (4.45 × 3.94)

A large lounge with double glazed windows, radiators, power points, TV point, fireplace, integral cupboard, opens into;

#### Orangery

8'9" x 12'1" (2.67 x 3.69)

Double glazed windows and patio doors, radiator, power points

## W.C

W.C, wash hand basin, double glazed window

## Kitchen

9'7" x 10'5" (2.94 x 3.20)

Fitted wall and base units, inset sink, integrated oven and hob, space for washing machine, space for fridge freezer, double glazed window to rear, door to rear garden, radiator

## **UPSTAIRS**

## Bedroom Two

15'7" × 11'4" (4.76 × 3.47)

Double glazed window, radiator, power points, integral wardrobe / cupboard and fitted wardrobes

## **Bedroom Three**

Double glazed window, radiator, power points

## Bathroom

Comprising bath with electric shower above, W.C, wash hand basin, part tiled, double glazed window, radiator