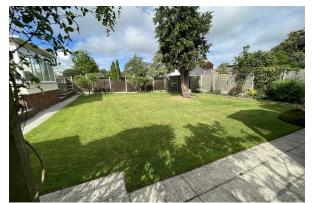

## **EXTERNALLY**

Front Aspect - Twin driveways affording off-road parking for three or more cars. Attractive lawned front garden.

Rear Aspect - Attractive landscaped rear garden with patio area, large lawned garden, beautiful mature trees and hedging. With a summerhouse, greenhouse and potting shed all with electrics.