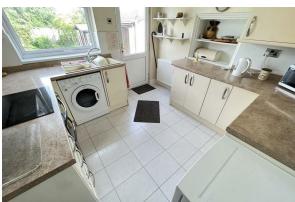

## Kitchen

9'7" x 10'5" (2.94 x 3.20)

Fitted wall and base units, inset sink, integrated oven and hob, space for washing machine, space for fridge freezer, double glazed window to rear, door to rear garden, radiator