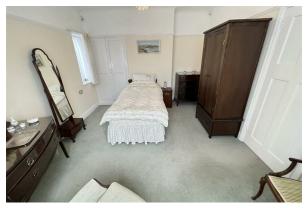

## Bedroom One

14'11" x 11'5" (4.57 x 3.49)

Double glazed to front, radiator, power points, integral wardrobes /cupboard

## Bedroom Two

15'7" × 11'4" (4.76 × 3.47)

Double glazed window, radiator, power points, integral wardrobe / cupboard and fitted wardrobes

## **Bedroom Three**

Double glazed window, radiator, power points