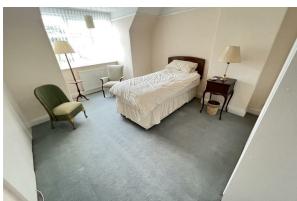

## Bedroom One

14'11" x 11'5" (4.57 x 3.49)

Double glazed to front, radiator, power points, integral wardrobes /cupboard

## Bedroom Two

15'7" × 11'4" (4.76 × 3.47)

Double glazed window, radiator, power points, integral wardrobe / cupboard and fitted wardrobes

## **Bedroom Three**

Double glazed window, radiator, power points