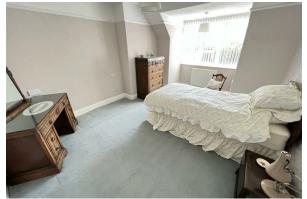

## Bedroom One

14'11" x 11'5" (4.57 x 3.49)

Double glazed to front, radiator, power points, integral wardrobes /cupboard

## Bedroom Two

15'7" × 11'4" (4.76 × 3.47)

Double glazed window, radiator, power points, integral wardrobe / cupboard and fitted wardrobes

## **Bedroom Three**

Double glazed window, radiator, power points