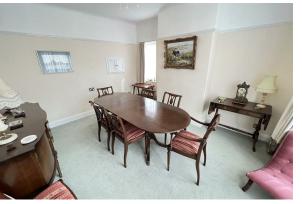

## Dining Room (Optional Bedroom)

14'10" x 11'4" (4.54 x 3.46)

Double glazed window, radiator, power points